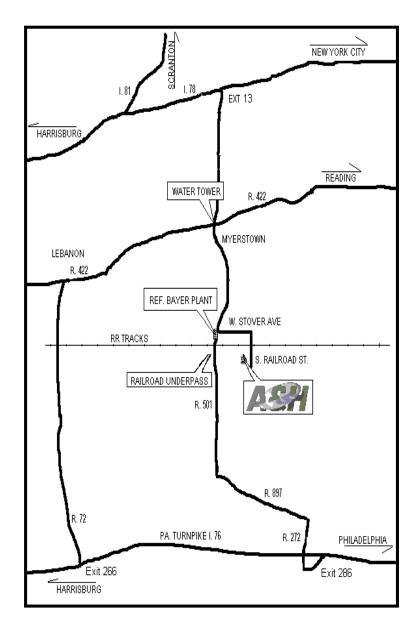

# FROM PHILADELPHIA INTERNATIONAL AIRPORT & POINTS EAST

- PA TURNPIKE 176 WEST BOUND TO EXIT 286.
- RIGHT ONTO R. 272 NORTH, 1.5 MILES LEFT ONTO R. 897 WEST
- FOLLOW R. 897 WEST 15.5 MILES TO R. 501 NORTH
- FOLLOW R. 501 NORTH 5 MILES THROUGH RR
  UNDERPASS TAKE FIRST RIGHT ONTO W. STOVER AVE.
- W. STOVER AVE. 1 BLOCK TURN RIGHT. A&H IND. IS ON THE RIGHT PAST RAILROAD TRACKS.

## FROM HARRISBURG INTERNATIONAL AIRPORT & POINTS WEST

- PA TURNPIKE 176 EAST TO EXIT 266.
- LEFT ONTO R. 72 NORTH, 8 MILES TURN RIGHT ONTO
- R. 422 EAST
- FOLLOW R. 422 EAST 9 MILES TURN RIGHT ONTO R. 501 SOUTH (WATER TOWER)
- R. 501 SOUTH 0.9 MILES LEFT ONTO WEST STOVER AVE. (BAYER PLANT ON THE SOUTHWEST CORNER)
- W. STOVER AVE. 1 BLOCK TURN RIGHT. A&H IND. IS ON THE RIGHT PAST RAILROAD TRACKS.

### FROM INTERSTATE 81 POINTS NORTH & SOUTH

- FROM 181 PROCEED TO 178 EAST ALLENTOWN EXIT
- FOLLOW INTERSTATE 78 DIRECTIONS

#### FROM INTERSTATE 78 POINTS WEST & EAST

- FROM 178 PROCEED TO BETHEL EXIT#13 R.501 SOUTH
- R. 501 SOUTH 9 MILES LEFT ONTO WEST STOVER AVE.
  (BAYER PLANT ON THE SOUTHWEST CORNER)
- W. STOVER AVE. 1 BLOCK TURN RIGHT. A&H IND. IS ON THE RIGHT PAST RAILROAD TRACKS.

### INDUSTRIES, INC.

837 S. RAILROAD ST.
MYERSTOWN, PA 17067
PHONE: [717]-866-7591
FAX: [717]-866-6442
1-800-225-8369